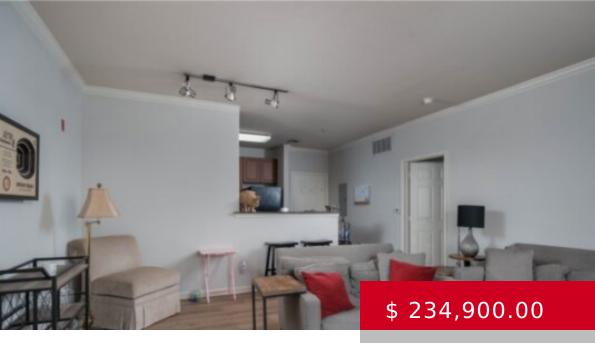

## 600 13TH STREET, TUSCALOOSA, AL, 35401

https://jasongray.condos

This 2-bedroom, 2-bath, 3rd floor condo at Crimson Place features spacious bedrooms with walk-in closets, LVP flooring—no carpet!—and a covered balcony. It's one of the bigger floorplans of the 2 bedrooms at CP, offering extra room to spread out and live comfortably. Most appliances were replaced 1 year ago. Located...

## **BASIC FACTS**

MLS #: 167848Date added: 04/10/25Post Updated: 2025-04-10 12:41:23Type: CondominiumStatus: ActiveBedrooms: 2BathroomsFull: 2Year built: 2006