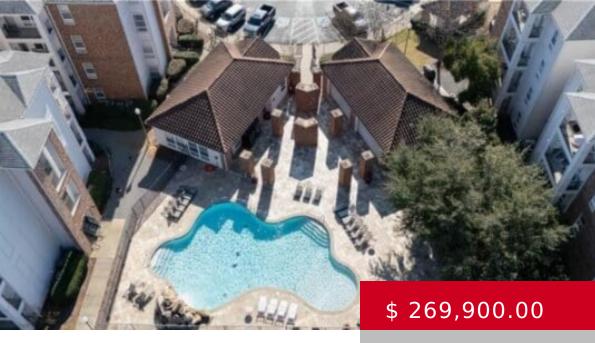

## 600 13TH STREET, TUSCALOOSA, AL, 35401

https://jasongray.condos

Upgraded 3BR/3BA first-floor condo in Crimson Place, ideally located just 0.3 miles from campus and close to Midtown Village, Legacy Park, and popular dining. This spacious unit features tile flooring throughout (no carpet), an LG 5-burner double oven, GE stainless steel fridge, dishwasher, and a stacked washer/dryer. Bathrooms have been...

## **BASIC FACTS**

MLS #: 167981

**Post Updated:** 2025-04-10 12:36:12

**Status:** Active

BathroomsFull: 3

**Date added:** 04/10/25

**Type:** Condominium

**Bedrooms:** 3